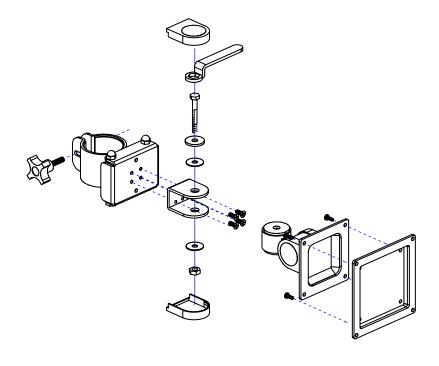

## Detailed Assembly View (Includes hardware and tools as shown below)

UNLESS OTHERWISE SPECIFIED DIMENSIONS ARE IN INCHES TOLERANCES 2 PL DECIMALS ± .01 3 PL DECIMALS ± .005

**NEXT ASS'Y:** 

DATE:

hergo