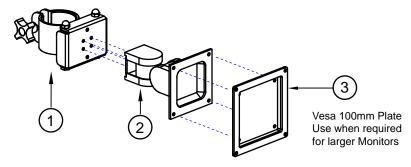

## # 15-00049-170

Easy Mount Mobile Cart Flat Panel Post Mount

| Item # | Illustration      | Part Number & Description                                   | Qty. |
|--------|-------------------|-------------------------------------------------------------|------|
| 1      |                   | 94-00135-000<br>Easy Mount Post Clamp                       | 1    |
| 2      | Includes hardware | LA-17NQ<br>15-00049-17N<br>Flat Panel Post Mount            | 1    |
| 3      | Includes hardware | <b>100 MM PLATE</b><br>15-00090-100<br>100mm Mounting Plate | 1    |