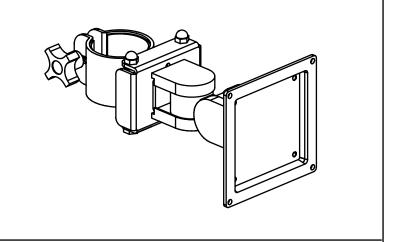

56-01 55TH AVENUE MASPETH, NY 11378 888.222.7270 www.hergo.com

## # 15-00049-170

Easy Mount Mobile Cart Flat Panel Post Mount

| Item # | Illustration      | Part Number & Description                                   | Qty. |
|--------|-------------------|-------------------------------------------------------------|------|
| 1      |                   | 94-00135-000<br>Easy Mount Post Clamp                       | 1    |
| 2      | Includes hardware | LA-17NQ<br>15-00049-17N<br>Flat Panel Post Mount            | 1    |
| 3      | Includes hardware | <b>100 MM PLATE</b><br>15-00090-100<br>100mm Mounting Plate | 1    |



## Assembly View



## Detailed Assembly View (Includes hardware and tools as shown below)





UNLESS OTHERWISE SPECIFIED DIMENSIONS ARE IN INCHES TOLERANCES 2 PL DECIMALS ± .01 3 PL DECIMALS ± .005

**NEXT ASS'Y:** 

DATE:

hergo