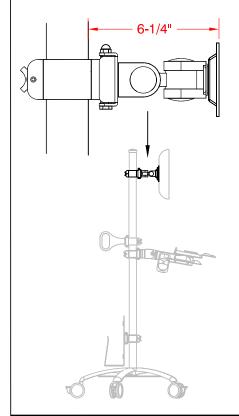

56-01 55TH AVENUE MASPETH, NY 11378 888.222.7270 www.hergo.com

## # 15-00049-170

Easy Mount Mobile Cart Flat Panel Post Mount

| Item # | Illustration      | Part Number & Description                                   | Qty. |
|--------|-------------------|-------------------------------------------------------------|------|
| 1      |                   | 94-00135-000<br>Easy Mount Post Clamp                       | 1    |
| 2      | Includes hardware | LA-17NQ<br>15-00049-17N<br>Flat Panel Post Mount            | 1    |
| 3      | Includes hardware | <b>100 MM PLATE</b><br>15-00090-100<br>100mm Mounting Plate | 1    |



## Assembly View



## Detailed Assembly View (Includes hardware and tools as shown below)





UNLESS OTHERWISE SPECIFIED DIMENSIONS ARE IN INCHES TOLERANCES 2 PL DECIMALS ± .01 3 PL DECIMALS ± .005

**NEXT ASS'Y:** 

DATE:

hergo